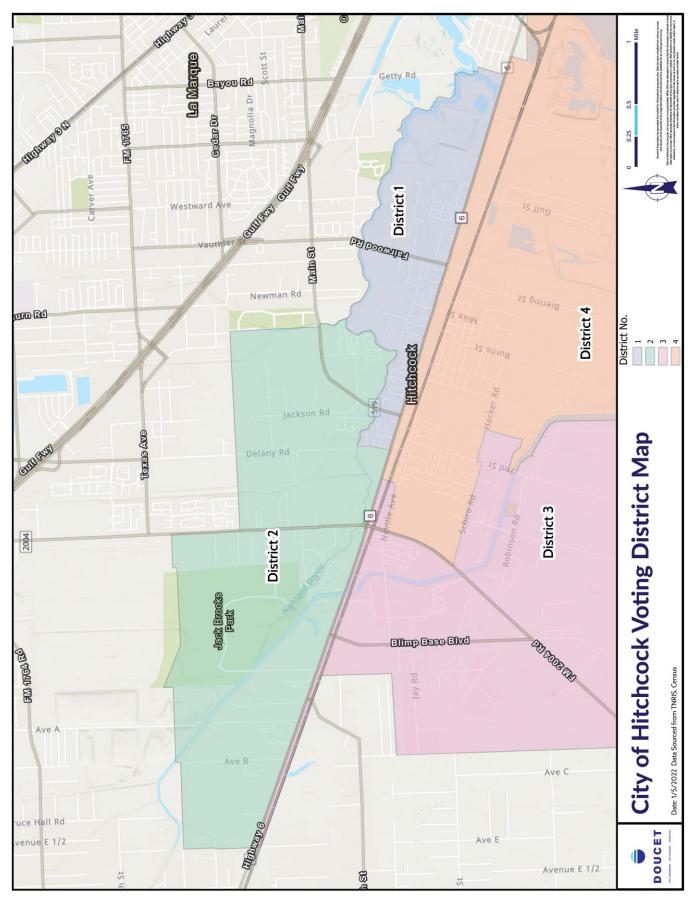

#### Budget Summary – Mayor and City Council

The Mayor and City Council serves as the governing body of the City of Hitchcock and is responsible for the scope, direction, and financing of city services; establishing policies based on information provided by staff, advisory boards and commissions, and the general public; implementing policy through staff under the Mayor-Council form of government. Operating within the City Charter, the City Council appoints the City Manager, Municipal Court Judges, City Secretary, and members of the various boards and commissions. City Council consists of a Mayor, who is elected at large, and four (4) City Council members, who are elected from single-member districts, each elected for two-year terms.

| City Council                 | Term of Office |
|------------------------------|----------------|
| Christopher Armacost, Mayor  | May 2023       |
| Andre Perkins, Mayor Pro Tem | May 2024       |
| Mary Combs Demby, District 1 | May 2023       |
| Shawn Kadlecek, District 2   | May 2023       |
| Wayne Newton, District 3     | May 2024       |