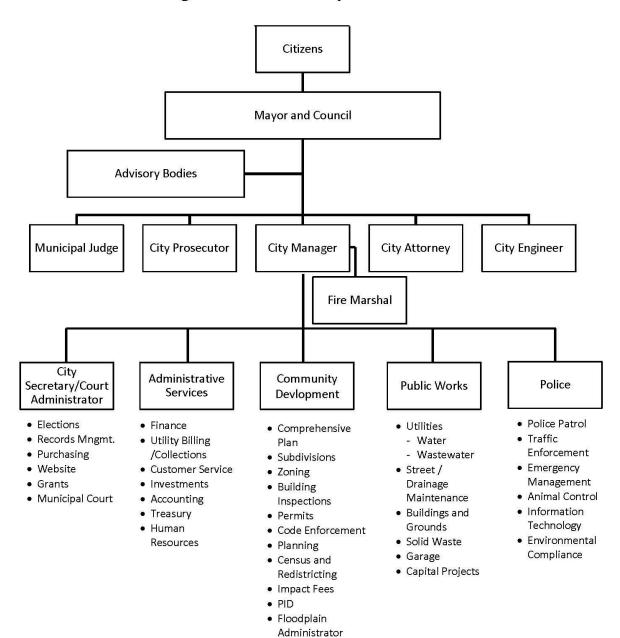

#### CITY OF HITCHCOCK - 2023 ORGANIZATIONAL CHART

#### **Organization of the City of Hitchcock**

11

• Grants

• Parks & Recreation